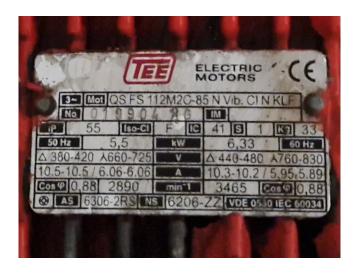

#### **Used Carrier 30 RA 200**

Used Carrier 30 RA 200 air-cooled chiller on Freon type R407C. Complete with 5 Performer SZ185W4PC scroll compressors, brazed heat exchanger as evaporator, condenser with 4 Carrier 3PMA fans - 50 Hz - 925 RPM - 1.8 kW diameter 760 mm, Salmson water pump with TEE OS FS 112M2C-85 N electic motor, expansion vessel, liquid line filters drier and a control cabinet with a Carrier Pro-Dialog Plus. \*All components of this used chiller will be tested on good working, leak free condition (condensing blocks, compressors, fans, control panel, etcetera). Choosing HOSBV means buying with warranty. We perform a industrial cleaning and rust spots will be covered. Also, we can arrange your shipment.