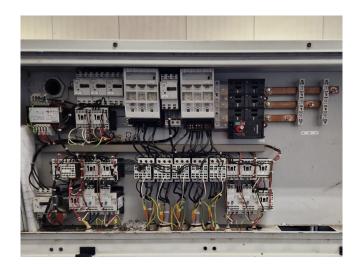

#### **Used Carrier 30 RA 200**

Used Carrier 30 RA 200 air-cooled chiller on Freon type R407C. Complete with 5 Performer SZ185W4PC scroll compressors, brazed heat exchanger as evaporator, condenser with 4 Carrier 3PMA fans - 50 Hz - 925 RPM - 1.8 kW diameter 760 mm, Salmson water pump with TEE OS FS 112M2C-85 N electic motor, expansion vessel, liquid line filters drier and a control cabinet with a Carrier Pro-Dialog Plus. \*All components of this used chiller will be tested on good working, leak free condition (condensing blocks, compressors, fans, control panel, etcetera). Choosing HOSBV means buying with warranty. We perform a industrial cleaning and rust spots will be covered. Also, we can arrange your shipment.