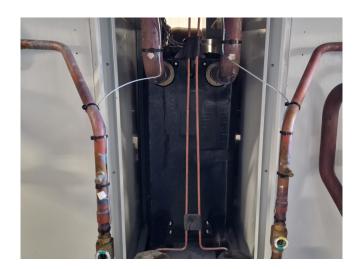

#### **Used Carrier 30 RA 200**

Used Carrier 30 RA 200 air-cooled chiller on Freon type R407C. Complete with 5 Performer SZ185W4PC scroll compressors, brazed heat exchanger as evaporator, condenser with 4 Carrier 3PMA fans - 50 Hz - 925 RPM - 1.8 kW diameter 760 mm, Salmson water pump with TEE OS FS 112M2C-85 N electic motor, expansion vessel, liquid line filters drier and a control cabinet with a Carrier Pro-Dialog Plus. \*All components of this used chiller will be tested on good working, leak free condition (condensing blocks, compressors, fans, control panel, etcetera). Choosing HOSBV means buying with warranty. We perform a industrial cleaning and rust spots will be covered. Also, we can arrange your shipment.