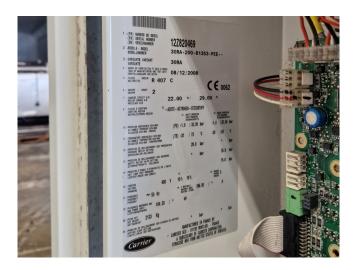

## **Specifications**

| Brand                | Carrier                  |
|----------------------|--------------------------|
| Type                 | 30 RA 200                |
| Product type         | Air Cooled Chiller       |
| Capacité kW          | 202,0                    |
| Capacity Tons        | 57,4                     |
| Réfrigérant          | Freon                    |
| Refrigerant Type     | R 407 C                  |
| Pump                 | ✓                        |
| Weight               | 2133 kg                  |
| Sizes                | 3500x2300x1670 mm        |
|                      | (LxWxH)                  |
| Compressor(s) type & | x5 Performer             |
| model                | SZ185W4PC                |
| Display              | Carrier Pro-Dialog Plus  |
| Number of fans       | 4                        |
| Fan specifications   | 50 Hz - 925 RPM - 1,8 kW |
| Remarks              | Y.o.b. 2008              |
| Stock                | 1                        |

#### **Used Carrier 30 RA 200**

Used Carrier 30 RA 200 air-cooled chiller on Freon type R407C. Complete with 5 Performer SZ185W4PC scroll compressors, brazed heat exchanger as evaporator, condenser with 4 Carrier 3PMA fans - 50 Hz - 925 RPM - 1.8 kW diameter 760 mm, Salmson water pump with TEE OS FS 112M2C-85 N electic motor, expansion vessel, liquid line filters drier and a control cabinet with a Carrier Pro-Dialog Plus. \*All components of this used chiller will be tested on good working, leak free condition (condensing blocks, compressors, fans, control panel, etcetera). Choosing HOSBV means buying with warranty. We perform a industrial cleaning and rust spots will be covered. Also, we can arrange your shipment.