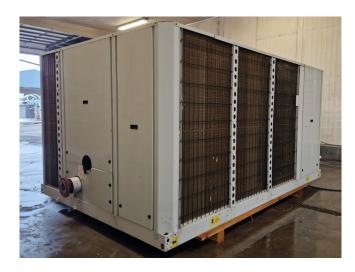

#### **Used Carrier 30 RA 200**

Used Carrier 30 RA 200 air-cooled chiller on Freon type R407C. Complete with 5 Performer SZ185W4PC scroll compressors, brazed heat exchanger as evaporator, condenser with 4 Carrier 3PMA fans - 50 Hz - 925 RPM - 1.8 kW diameter 760 mm, Salmson water pump with TEE OS FS 112M2C-85 N electic motor, expansion vessel, liquid line filters drier and a control cabinet with a Carrier Pro-Dialog Plus. \*All components of this used chiller will be tested on good working, leak free condition (condensing blocks, compressors, fans, control panel, etcetera). Choosing HOSBV means buying with warranty. We perform a industrial cleaning and rust spots will be covered. Also, we can arrange your shipment.