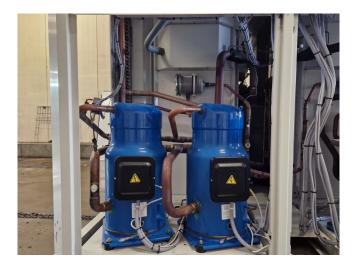

#### **Used Carrier 30 RA 200**

Used Carrier 30 RA 200 air-cooled chiller on Freon type R407C. Complete with 5 Performer SZ185W4PC scroll compressors, brazed heat exchanger as evaporator, condenser with 4 Carrier 3PMA fans - 50 Hz - 925 RPM - 1.8 kW diameter 760 mm, Salmson water pump with TEE OS FS 112M2C-85 N electic motor, expansion vessel, liquid line filters drier and a control cabinet with a Carrier Pro-Dialog Plus. \*All components of this used chiller will be tested on good working, leak free condition (condensing blocks, compressors, fans, control panel, etcetera). Choosing HOSBV means buying with warranty. We perform a industrial cleaning and rust spots will be covered. Also, we can arrange your shipment.