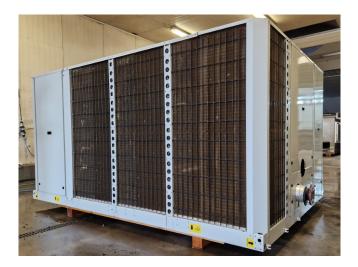

#### **Used Carrier 30 RA 200**

Used Carrier 30 RA 200 air-cooled chiller on Freon type R407C. Complete with 5 Performer SZ185W4PC scroll compressors, brazed heat exchanger as evaporator, condenser with 4 Carrier 3PMA fans - 50 Hz - 925 RPM - 1.8 kW diameter 760 mm, Salmson water pump with TEE OS FS 112M2C-85 N electic motor, expansion vessel, liquid line filters drier and a control cabinet with a Carrier Pro-Dialog Plus. \*All components of this used chiller will be tested on good working, leak free condition (condensing blocks, compressors, fans, control panel, etcetera). Choosing HOSBV means buying with warranty. We perform a industrial cleaning and rust spots will be covered. Also, we can arrange your shipment.