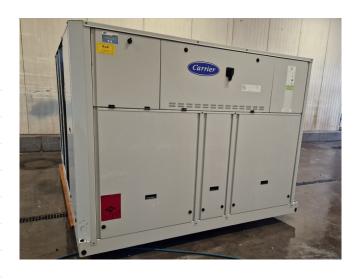

#### **Used Carrier 30 RA 200**

Used Carrier 30 RA 200 air-cooled chiller on Freon type R407C. Complete with 5 Performer SZ185W4PC scroll compressors, brazed heat exchanger as evaporator, condenser with 4 Carrier 3PMA fans - 50 Hz - 925 RPM - 1.8 kW diameter 760 mm, Salmson water pump with TEE OS FS 112M2C-85 N electic motor, expansion vessel, liquid line filters drier and a control cabinet with a Carrier Pro-Dialog Plus. \*All components of this used chiller will be tested on good working, leak free condition (condensing blocks, compressors, fans, control panel, etcetera). Choosing HOSBV means buying with warranty. We perform a industrial cleaning and rust spots will be covered. Also, we can arrange your shipment.