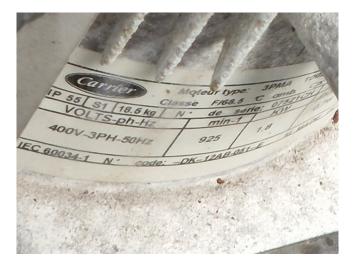

## **Specifications**

| Brand                | Carrier                  |
|----------------------|--------------------------|
| Type                 | 30 RA 200                |
| Product type         | Air Cooled Chiller       |
| Capacité kW          | 202,0                    |
| Capacity Tons        | 57,4                     |
| Réfrigérant          | Freon                    |
| Refrigerant Type     | R 407 C                  |
| Pump                 | ✓                        |
| Weight               | 2133 kg                  |
| Sizes                | 3500x2300x1670 mm        |
|                      | (LxWxH)                  |
| Compressor(s) type & | x5 Performer             |
| model                | SZ185W4PC                |
| Display              | Carrier Pro-Dialog Plus  |
| Number of fans       | 4                        |
| Fan specifications   | 50 Hz - 925 RPM - 1,8 kW |
| Remarks              | Y.o.b. 2008              |
| Stock                | 1                        |

#### **Used Carrier 30 RA 200**

Used Carrier 30 RA 200 air-cooled chiller on Freon type R407C. Complete with 5 Performer SZ185W4PC scroll compressors, brazed heat exchanger as evaporator, condenser with 4 Carrier 3PMA fans - 50 Hz - 925 RPM - 1.8 kW diameter 760 mm, Salmson water pump with TEE OS FS 112M2C-85 N electic motor, expansion vessel, liquid line filters drier and a control cabinet with a Carrier Pro-Dialog Plus. \*All components of this used chiller will be tested on good working, leak free condition (condensing blocks, compressors, fans, control panel, etcetera). Choosing HOSBV means buying with warranty. We perform a industrial cleaning and rust spots will be covered. Also, we can arrange your shipment.