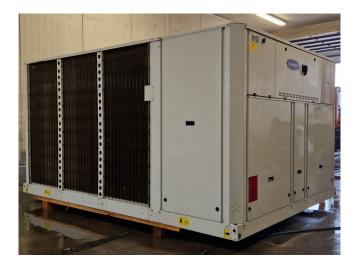

#### **Used Carrier 30 RA 200**

Used Carrier 30 RA 200 air-cooled chiller on Freon type R407C. Complete with 5 Performer SZ185W4PC scroll compressors, brazed heat exchanger as evaporator, condenser with 4 Carrier 3PMA fans - 50 Hz - 925 RPM - 1.8 kW diameter 760 mm, Salmson water pump with TEE OS FS 112M2C-85 N electic motor, expansion vessel, liquid line filters drier and a control cabinet with a Carrier Pro-Dialog Plus. \*All components of this used chiller will be tested on good working, leak free condition (condensing blocks, compressors, fans, control panel, etcetera). Choosing HOSBV means buying with warranty. We perform a industrial cleaning and rust spots will be covered. Also, we can arrange your shipment.