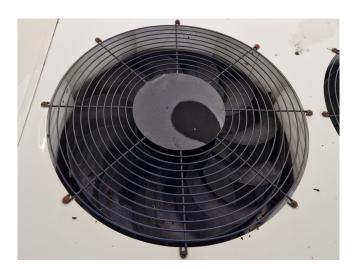

#### **Used Carrier 30 RA 200**

Used Carrier 30 RA 200 air-cooled chiller on Freon type R407C. Complete with 5 Performer SZ185W4PC scroll compressors, brazed heat exchanger as evaporator, condenser with 4 Carrier 3PMA fans - 50 Hz - 925 RPM - 1.8 kW diameter 760 mm, Salmson water pump with TEE OS FS 112M2C-85 N electic motor, expansion vessel, liquid line filters drier and a control cabinet with a Carrier Pro-Dialog Plus. \*All components of this used chiller will be tested on good working, leak free condition (condensing blocks, compressors, fans, control panel, etcetera). Choosing HOSBV means buying with warranty. We perform a industrial cleaning and rust spots will be covered. Also, we can arrange your shipment.