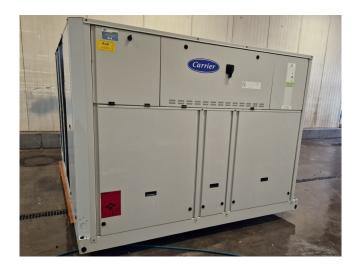

#### **Used Carrier 30 RA 200**

Used Carrier 30 RA 200 air-cooled chiller on Freon type R407C. Complete with 5 Performer SZ185W4PC scroll compressors, brazed heat exchanger as evaporator, condenser with 4 Carrier 3PMA fans - 50 Hz - 925 RPM - 1.8 kW diameter 760 mm, Salmson water pump with TEE OS FS 112M2C-85 N electic motor, expansion vessel, liquid line filters drier and a control cabinet with a Carrier Pro-Dialog Plus. \*All components of this used chiller will be tested on good working, leak free condition (condensing blocks, compressors, fans, control panel, etcetera). Choosing HOSBV means buying with warranty. We perform a industrial cleaning and rust spots will be covered. Also, we can arrange your shipment.