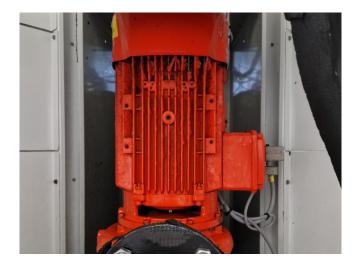

#### **Used Carrier 30 RA 200**

Used Carrier 30 RA 200 air-cooled chiller on Freon type R407C. Complete with 5 Performer SZ185W4PC scroll compressors, brazed heat exchanger as evaporator, condenser with 4 Carrier 3PMA fans - 50 Hz - 925 RPM - 1.8 kW diameter 760 mm, Salmson water pump with TEE OS FS 112M2C-85 N electic motor, expansion vessel, liquid line filters drier and a control cabinet with a Carrier Pro-Dialog Plus. \*All components of this used chiller will be tested on good working, leak free condition (condensing blocks, compressors, fans, control panel, etcetera). Choosing HOSBV means buying with warranty. We perform a industrial cleaning and rust spots will be covered. Also, we can arrange your shipment.