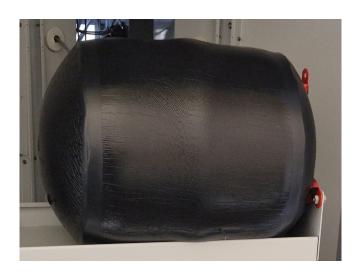

#### **Used Carrier 30 RA 200**

Used Carrier 30 RA 200 air-cooled chiller on Freon type R407C. Complete with 5 Performer SZ185W4PC scroll compressors, brazed heat exchanger as evaporator, condenser with 4 Carrier 3PMA fans - 50 Hz - 925 RPM - 1.8 kW diameter 760 mm, Salmson water pump with TEE OS FS 112M2C-85 N electic motor, expansion vessel, liquid line filters drier and a control cabinet with a Carrier Pro-Dialog Plus. \*All components of this used chiller will be tested on good working, leak free condition (condensing blocks, compressors, fans, control panel, etcetera). Choosing HOSBV means buying with warranty. We perform a industrial cleaning and rust spots will be covered. Also, we can arrange your shipment.