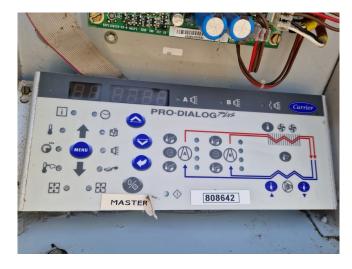

#### **Used Carrier 30 RA 200**

Used Carrier 30 RA 200 air-cooled chiller on Freon type R407C. Complete with 5 Performer SZ185W4PC scroll compressors, brazed heat exchanger as evaporator, condenser with 4 Carrier 3PMA fans - 50 Hz - 925 RPM - 1.8 kW diameter 760 mm, Salmson water pump with TEE OS FS 112M2C-85 N electic motor, expansion vessel, liquid line filters drier and a control cabinet with a Carrier Pro-Dialog Plus. \*All components of this used chiller will be tested on good working, leak free condition (condensing blocks, compressors, fans, control panel, etcetera). Choosing HOSBV means buying with warranty. We perform a industrial cleaning and rust spots will be covered. Also, we can arrange your shipment.