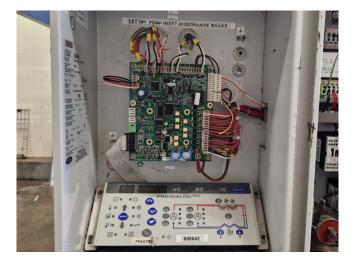

#### **Used Carrier 30 RA 200**

Used Carrier 30 RA 200 air-cooled chiller on Freon type R407C. Complete with 5 Performer SZ185W4PC scroll compressors, brazed heat exchanger as evaporator, condenser with 4 Carrier 3PMA fans - 50 Hz - 925 RPM - 1.8 kW diameter 760 mm, Salmson water pump with TEE OS FS 112M2C-85 N electic motor, expansion vessel, liquid line filters drier and a control cabinet with a Carrier Pro-Dialog Plus. \*All components of this used chiller will be tested on good working, leak free condition (condensing blocks, compressors, fans, control panel, etcetera). Choosing HOSBV means buying with warranty. We perform a industrial cleaning and rust spots will be covered. Also, we can arrange your shipment.