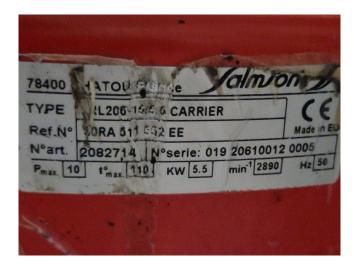

#### **Used Carrier 30 RA 200**

Used Carrier 30 RA 200 air-cooled chiller on Freon type R407C. Complete with 5 Performer SZ185W4PC scroll compressors, brazed heat exchanger as evaporator, condenser with 4 Carrier 3PMA fans - 50 Hz - 925 RPM - 1.8 kW diameter 760 mm, Salmson water pump with TEE OS FS 112M2C-85 N electic motor, expansion vessel, liquid line filters drier and a control cabinet with a Carrier Pro-Dialog Plus. \*All components of this used chiller will be tested on good working, leak free condition (condensing blocks, compressors, fans, control panel, etcetera). Choosing HOSBV means buying with warranty. We perform a industrial cleaning and rust spots will be covered. Also, we can arrange your shipment.