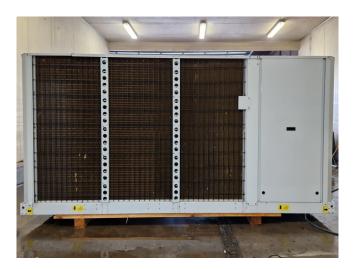

#### **Used Carrier 30 RA 200**

Used Carrier 30 RA 200 air-cooled chiller on Freon type R407C. Complete with 5 Performer SZ185W4PC scroll compressors, brazed heat exchanger as evaporator, condenser with 4 Carrier 3PMA fans - 50 Hz - 925 RPM - 1.8 kW diameter 760 mm, Salmson water pump with TEE OS FS 112M2C-85 N electic motor, expansion vessel, liquid line filters drier and a control cabinet with a Carrier Pro-Dialog Plus. \*All components of this used chiller will be tested on good working, leak free condition (condensing blocks, compressors, fans, control panel, etcetera). Choosing HOSBV means buying with warranty. We perform a industrial cleaning and rust spots will be covered. Also, we can arrange your shipment.