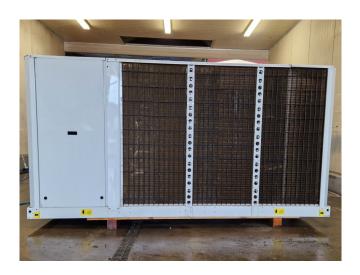

#### **Used Carrier 30 RA 200**

Used Carrier 30 RA 200 air-cooled chiller on Freon type R407C. Complete with 5 Performer SZ185W4PC scroll compressors, brazed heat exchanger as evaporator, condenser with 4 Carrier 3PMA fans - 50 Hz - 925 RPM - 1.8 kW diameter 760 mm, Salmson water pump with TEE OS FS 112M2C-85 N electic motor, expansion vessel, liquid line filters drier and a control cabinet with a Carrier Pro-Dialog Plus. \*All components of this used chiller will be tested on good working, leak free condition (condensing blocks, compressors, fans, control panel, etcetera). Choosing HOSBV means buying with warranty. We perform a industrial cleaning and rust spots will be covered. Also, we can arrange your shipment.