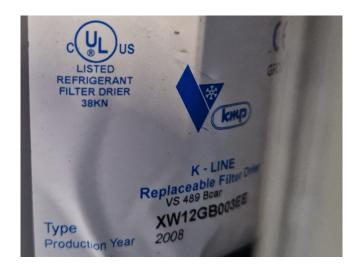

#### **Used Carrier 30 RA 200**

Used Carrier 30 RA 200 air-cooled chiller on Freon type R407C. Complete with 5 Performer SZ185W4PC scroll compressors, brazed heat exchanger as evaporator, condenser with 4 Carrier 3PMA fans - 50 Hz - 925 RPM - 1.8 kW diameter 760 mm, Salmson water pump with TEE OS FS 112M2C-85 N electic motor, expansion vessel, liquid line filters drier and a control cabinet with a Carrier Pro-Dialog Plus. \*All components of this used chiller will be tested on good working, leak free condition (condensing blocks, compressors, fans, control panel, etcetera). Choosing HOSBV means buying with warranty. We perform a industrial cleaning and rust spots will be covered. Also, we can arrange your shipment.