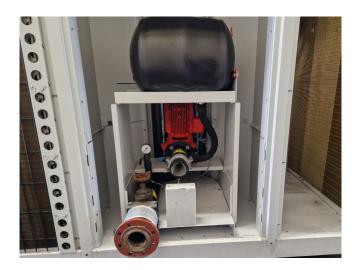

#### **Used Carrier 30 RA 200**

Used Carrier 30 RA 200 air-cooled chiller on Freon type R407C. Complete with 5 Performer SZ185W4PC scroll compressors, brazed heat exchanger as evaporator, condenser with 4 Carrier 3PMA fans - 50 Hz - 925 RPM - 1.8 kW diameter 760 mm, Salmson water pump with TEE OS FS 112M2C-85 N electic motor, expansion vessel, liquid line filters drier and a control cabinet with a Carrier Pro-Dialog Plus. \*All components of this used chiller will be tested on good working, leak free condition (condensing blocks, compressors, fans, control panel, etcetera). Choosing HOSBV means buying with warranty. We perform a industrial cleaning and rust spots will be covered. Also, we can arrange your shipment.