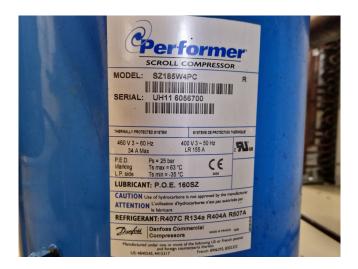

## **Specifications**

| Brand                | Carrier                  |
|----------------------|--------------------------|
| Type                 | 30 RA 200                |
| Product type         | Air Cooled Chiller       |
| Capacité kW          | 202,0                    |
| Capacity Tons        | 57,4                     |
| Réfrigérant          | Freon                    |
| Refrigerant Type     | R 407 C                  |
| Pump                 | ✓                        |
| Weight               | 2133 kg                  |
| Sizes                | 3500x2300x1670 mm        |
|                      | (LxWxH)                  |
| Compressor(s) type & | x5 Performer             |
| model                | SZ185W4PC                |
| Display              | Carrier Pro-Dialog Plus  |
| Number of fans       | 4                        |
| Fan specifications   | 50 Hz - 925 RPM - 1,8 kW |
| Remarks              | Y.o.b. 2008              |
| Stock                | 1                        |

#### **Used Carrier 30 RA 200**

Used Carrier 30 RA 200 air-cooled chiller on Freon type R407C. Complete with 5 Performer SZ185W4PC scroll compressors, brazed heat exchanger as evaporator, condenser with 4 Carrier 3PMA fans - 50 Hz - 925 RPM - 1.8 kW diameter 760 mm, Salmson water pump with TEE OS FS 112M2C-85 N electic motor, expansion vessel, liquid line filters drier and a control cabinet with a Carrier Pro-Dialog Plus. \*All components of this used chiller will be tested on good working, leak free condition (condensing blocks, compressors, fans, control panel, etcetera). Choosing HOSBV means buying with warranty. We perform a industrial cleaning and rust spots will be covered. Also, we can arrange your shipment.