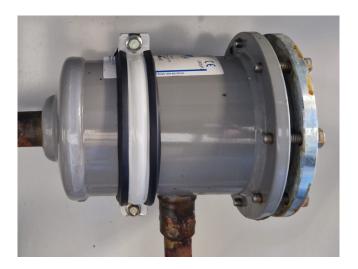

#### **Used Carrier 30 RA 200**

Used Carrier 30 RA 200 air-cooled chiller on Freon type R407C. Complete with 5 Performer SZ185W4PC scroll compressors, brazed heat exchanger as evaporator, condenser with 4 Carrier 3PMA fans - 50 Hz - 925 RPM - 1.8 kW diameter 760 mm, Salmson water pump with TEE OS FS 112M2C-85 N electic motor, expansion vessel, liquid line filters drier and a control cabinet with a Carrier Pro-Dialog Plus. \*All components of this used chiller will be tested on good working, leak free condition (condensing blocks, compressors, fans, control panel, etcetera). Choosing HOSBV means buying with warranty. We perform a industrial cleaning and rust spots will be covered. Also, we can arrange your shipment.