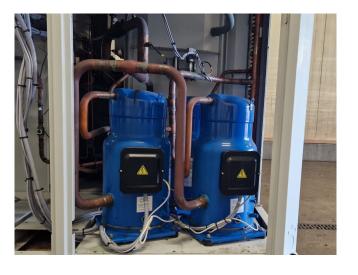

#### **Used Carrier 30 RA 200**

Used Carrier 30 RA 200 air-cooled chiller on Freon type R407C. Complete with 5 Performer SZ185W4PC scroll compressors, brazed heat exchanger as evaporator, condenser with 4 Carrier 3PMA fans - 50 Hz - 925 RPM - 1.8 kW diameter 760 mm, Salmson water pump with TEE OS FS 112M2C-85 N electic motor, expansion vessel, liquid line filters drier and a control cabinet with a Carrier Pro-Dialog Plus. \*All components of this used chiller will be tested on good working, leak free condition (condensing blocks, compressors, fans, control panel, etcetera). Choosing HOSBV means buying with warranty. We perform a industrial cleaning and rust spots will be covered. Also, we can arrange your shipment.