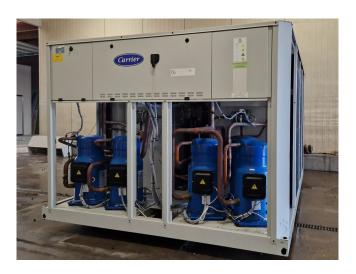

#### **Used Carrier 30 RA 200**

Used Carrier 30 RA 200 air-cooled chiller on Freon type R407C. Complete with 5 Performer SZ185W4PC scroll compressors, brazed heat exchanger as evaporator, condenser with 4 Carrier 3PMA fans - 50 Hz - 925 RPM - 1.8 kW diameter 760 mm, Salmson water pump with TEE OS FS 112M2C-85 N electic motor, expansion vessel, liquid line filters drier and a control cabinet with a Carrier Pro-Dialog Plus. \*All components of this used chiller will be tested on good working, leak free condition (condensing blocks, compressors, fans, control panel, etcetera). Choosing HOSBV means buying with warranty. We perform a industrial cleaning and rust spots will be covered. Also, we can arrange your shipment.